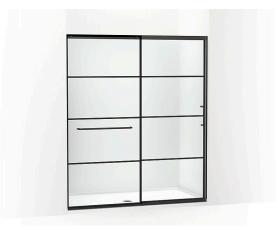

# Sliding shower door, 75-1/2" H x 62-1/4 - 65-5/8" W **K-707616-8G79**

### Material

- Frameless, heavy 5/16" (8 mm) thick Crystal Clear tempered glass with rectangular grille pattern.
- Anodized aluminum prevents rust and corrosion.

### Available Colors/Finishes

Color tiles intended for reference only.

**Color Code Description** 

BL Matte Black

## **Available Glass Options**

**Code Description** 

G79 Crystal Clear with Rectangular

Grille Pattern

### **Elate™ Tall**

Sliding shower door, 75-1/2" H x 62-1/4 - 65-5/8" W