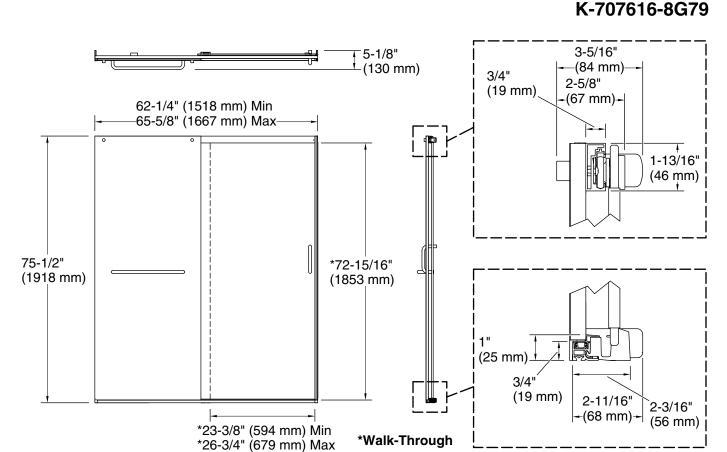

### Installation

- Fits opening widths 62-1/4" 65-5/8" (1581 1667 mm).
- 75-1/2" (1918 mm) tall, with a lofty 72-11/16" (1846 mm) minimum head clearance.
- 3-3/8" (86 mm) width adjustment.
- Out-of-plumb adjustability simplifies installation.
- Door can be installed to open to the left or right to suit your bathroom layout.
- For residential use only.
- Not for use in hospitality.

### **Technical Information**

All product dimensions are nominal.

Installation type: For shower base installation

Opening Width - 62-1/4" (1581 mm)

Min:

Opening Width - 65-5/8" (1667 mm)

Max:

Walk-through - Min: 23-3/8" (594 mm)
Walk-through - Max: 26-3/4" (679 mm)
Base-To-Wall 1/2" (13 mm)

Radius - Max:

Glass thickness: 5/16" (8 mm)
Glass coating: CleanCoat®